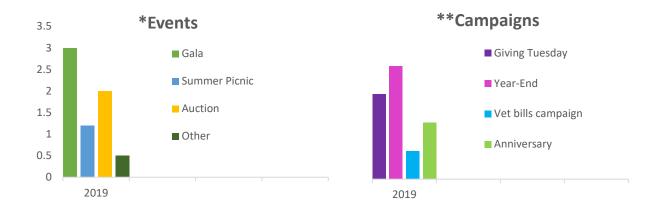

Actual YTD | Over/Under YTD |
|-------------------|-----------------|-------------------|-----------------------|----------|------------|----------------|
| Dollars<br>raised |                 |                   |                       |          |            |                |
| New donors        |                 |                   |                       |          |            |                |
| Renewed donors    |                 |                   |                       |          |            |                |
| Monthly<br>donors |                 |                   |                       |          |            |                |
| Lapsed<br>donors  |                 |                   |                       |          |            |                |

## Funding pie:





## Specific fundraisers/events held this month:

| Event/ Date:   |                                                                       |  |
|----------------|-----------------------------------------------------------------------|--|
| Audience       | How many attended/ participated                                       |  |
| Revenue        | Total donations/ funds received                                       |  |
| Expenses       | Total amount spent by your organization (marketing, food, venue, etc) |  |
| Net Gain       | Subtract expenses from total revenue                                  |  |
| Other Benefits | Added exposure, new corporate partnerships, new volunteers, etc       |  |
| Drawbacks?     | Did it take too much time? Was the venue a good choice? Anything you  |