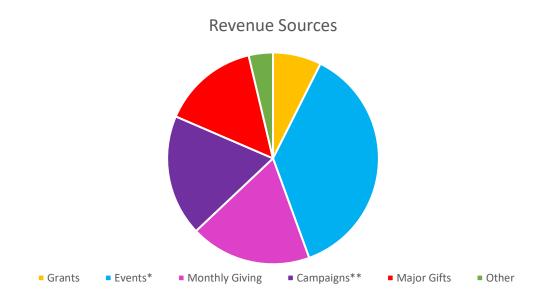

| Actual YTD | Over/Under YTD |
|-------------------|-----------------|-------------------|-----------------------|----------|------------|----------------|
| Dollars<br>raised |                 |                   |                       |          |            |                |
| New donors        |                 |                   |                       |          |            |                |
| Renewed donors    |                 |                   |                       |          |            |                |
| Monthly<br>donors |                 |                   |                       |          |            |                |
| Lapsed<br>donors  |                 |                   |                       |          |            |                |

## Funding pie:





## Specific fundraisers/events held this month:

| Event/ Date:   |                                                                       |  |
|----------------|-----------------------------------------------------------------------|--|
| Audience       | How many attended/ participated                                       |  |
| Revenue        | Total donations/ funds received                                       |  |
| Expenses       | Total amount spent by your organization (marketing, food, venue, etc) |  |
| Net Gain       | Subtract expenses from total revenue                                  |  |
| Other Benefits | Added exposure, new corporate partnerships, new volunteers, etc       |  |
| Drawbacks?     | Did it take too much time? Was the venue a good choice? Anything you